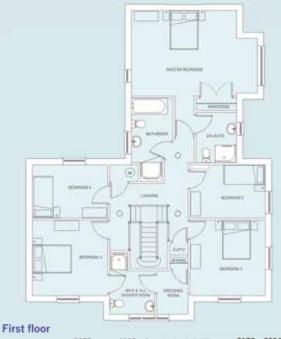

The impressive staircase branches in two directions around the galleried landing leading to the master bedroom and en-suite, with bedrooms 2 and 3 sharing the luxury of a "Jack and Jill" bathroom and dressing room. Two further bedrooms and a family bathroom complete the accommodation in this imposing property.

BROADGATA

HOMES

www.broadgate-homes.com

| Master Bedroom | 6073 max x 4110 min<br>19'11" x 13'5" | Jack & Jill<br>Shower Room | 2172 x 2094mm<br>7'1" x 6'10"     |
|----------------|---------------------------------------|----------------------------|-----------------------------------|
| En-Suite       | 1938 x 2425mm<br>6'4" x 7'11"         | Bedroom 4                  | 3627 x 2569mm<br>11'10" x 8'5"    |
| Bedroom 2      | 3627 x 3635mm<br>11'10" x 11'11"      | Bedroom 5                  | 3627 x 2569mm<br>11'10" x 8'5"    |
| Dressing Room  | 1490 x 2094mm<br>4'10" x 6'10"        | Bathroom                   | 2000 x 3125mm min<br>6'6" x 10'3" |
| Bedroom 3      | 3627 x 3635mm<br>11'10" x 11'11"      |                            |                                   |

The floor plans depict a typical layout of this housetype. All dimensions are + or – 50mm and floor plans are not shown to scale. For exact plot specification, details of external and internal finishes, dimensions and floor plan differences always consult your Sales Negotiator. PC22/2472