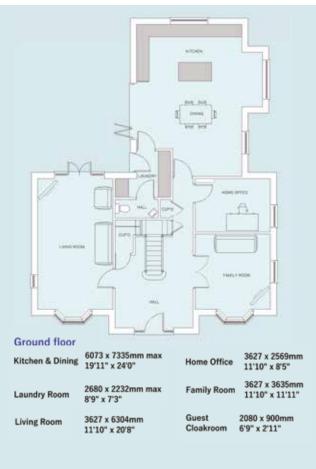

## **5 Bedroom Detached House**

The Cypressgate is the epitome of modern living, designed to cater for the lifestyle of the expanding family that needs both space and flexibility within a home.

The living room stretches from front to back of the property, with the family room and home office/study providing further flexibility before entering the hub of the home within the dining kitchen, giving access to the laundry and guest cloakroom.

The floor plans depict a typical layout of this housetype. All dimensions are + or – 50mm and floor plans are not shown to scale. For exact plot specification, details of external and internal finishes, dimensions and floor plan differences always consult your Sales Negotiator. PC22/2472