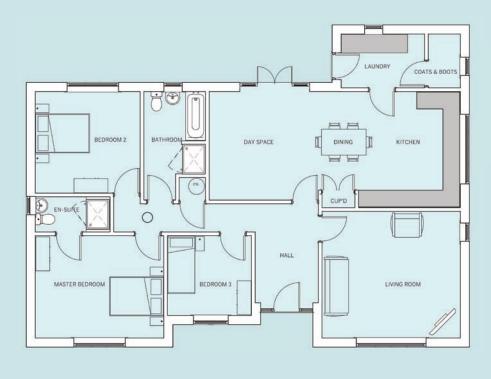

## 3 Bedroom Detached Bungalow

If a flexible, spacious home for those wanting to live on one level is what you are looking for, then the Blairgowrie is the 3 bedroom detached bungalow for you.

Accommodation includes, Living Room, Spacious Dining Kitchen with walk in cupboard and Day Space overlooking the rear garden and Laundry Room with Walk in Cupboard for coats and boots, Master Bedroom with En-Suite, 2 further Bedrooms and Family Bathroom with separate bath and shower pod.

## **Ground Floor**

Kitchen & Dining 8679 x 4020mm max & Day Space 28'5" x 13'2"

Living Room 4792 x 4400mm 15'8" x 14'5"

Laundry Room 2900 x 1886mm 9'6" x 6'2"

Coats & Boots 1130 x 1886mm 3'8" x 6'2"

Master Bedroom 4450 x 3560mm 14'7" x 11'8"

En-Suite 2600 x 1240mm 8'6" x 4'1"

Bedroom 2 3635 x 3520mm 11'11" x 11'6"

Bedroom 3 2922 x 2783mm 9'7" x 9'1"

Bathroom 2150 x 3760mm max 7'1" x 12'4"