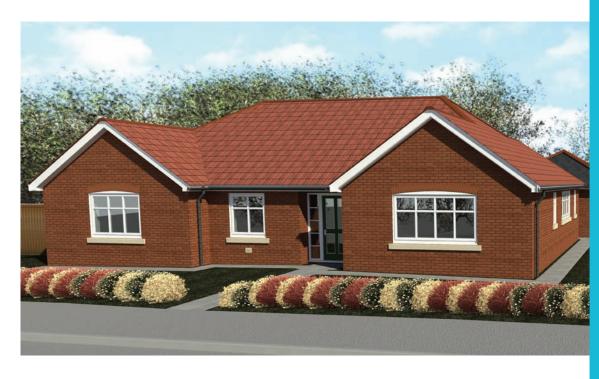

## 3 Bedroom Detached Bungalow

If a flexible, spacious home for those wanting to live on one level is what you are looking for, then the Blairgowrie is the 3 bedroom detached bungalow for you.

Accommodation includes, Living Room, Spacious Dining Kitchen with walk in cupboard and Day Space overlooking the rear garden and Laundry Room with Walk in Cupboard for coats and boots, Master Bedroom with En-Suite, 2 further Bedrooms and Family Bathroom with separate bath and shower pod.