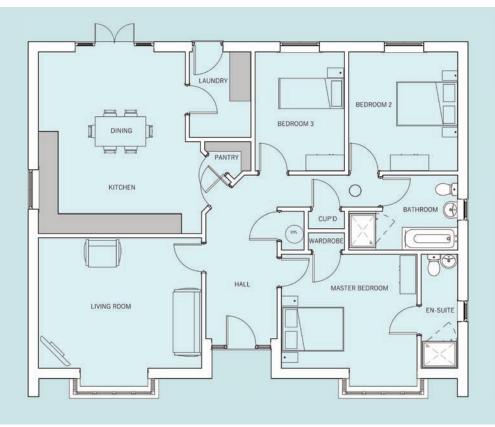

Accommodation includes Hallway with Walk Cupboard, Living Room. Dining Kitchen with Pantry and Laundry Room, Master Bedroom with En-Suite, 2 further Bedrooms and Family Bathroom with separate bath and shower pod.

## **Ground Floor**

5000 x 5550mm max Kitchen & Dining

16'4" x 18'2"

5000 x 4000mm (excl bay) Living Room

16'4" x 13'1"

1900 x 2630mm Laundry Room

6'2" x 8'7" 4160 x 3500mm (excl bay)

**Master Bedroom** 13'7" x 11'5"

1140 x 3500mm **En-Suite** 3'8" x 11'5"

3350 x 3650mm

Bedroom 2 10'11" x 11'11"

2750 x 3650mm Bedroom 3

9'0" x 11'11"

3350 x 2300mm max **Bathroom** 

10'11" x 7'6"

This image is from an imaginary viewpoint within an open space area. Its purpose is to give a feel for the development, not an accurate description of an individual property. It shows a typical Broadgate home of this type, but external materials and landscaping may vary throughout the development and from site to site. Certain windows are subject to plot position on site. Properties may also be built handed (mirror image).