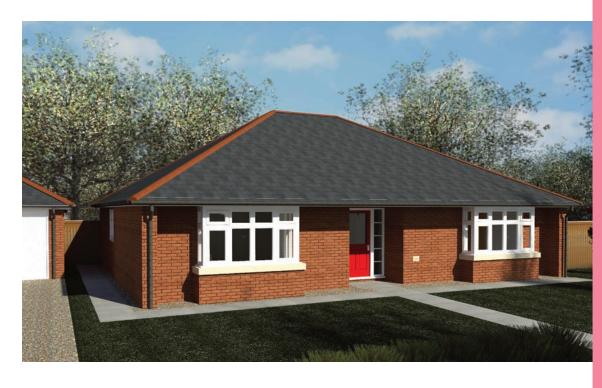

## 3 Bedroom Detached Bungalow

The Luncarty is a generous sized bungalow with bay windows to the front giving this home a "traditional The Luncarty has been designed to suit the needs of those that want a flexible approach to living on one level, combined with spacious rooms and added storage.

1140 x 3500mm **En-Suite** 3'8" x 11'5"

3350 x 3650mm

Bedroom 2 10'11" x 11'11"

2750 x 3650mm Bedroom 3

9'0" x 11'11"

3350 x 2300mm max **Bathroom** 

10'11" x 7'6"

This image is from an imaginary viewpoint within an open space area. Its purpose is to give a feel for the development, not an accurate description of an individual property. It shows a typical Broadgate home of this type, but external materials and landscaping may vary throughout the development and from site to site. Certain windows are subject to plot position on site. Properties may also be built handed (mirror image).