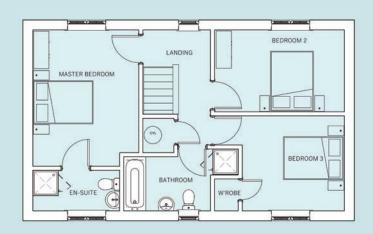

Upstairs the landing leads to the en-suite master bedroom along with two further well-proportioned bedrooms. The family bathroom with separate shower completes the first floor.

## First floor

3350 x 4300mm Master Bedroom 10'11" x 14'1"

2750 X 1300mm **En-Suite** 9'0" x 4'3"

2750 X 1725mm min Bathroom 9'0" x 5'7"

4100 x 2600mm Bedroom 2 13'5" x 8'6"

3230 x 3000mm min Bedroom 3

(excl wardrobe) 10'7" x 9'10"