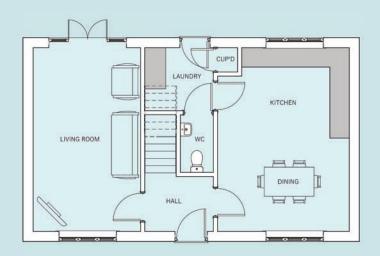

## 3 Bedroom Detached House

The Tay three bedroom home offers versatile living space ideal for growing families or professional couples in need of a bigger home.

The entrance hallway leads to the dual aspect living room and the kitchen dining area; this generous space is perfect for entertaining. There is also a useful laundry room with built in storage and a guest cloakroom off the kitchen.

## **Ground floor**

4100 x 5700mm Kitchen & Dining 13'5" x 18'8"

3350 X 5700mm Living Room 11'0" x 18'8"

2150 x 1975mm **Laundry Room** 7'0" x 6'5"

Guest Cloakroom 1050 x 1800mm 3'5" x 5'10"